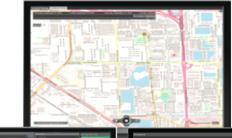

GPS LOCATION Manage Mobile Workers

GPS TRACKING Control Mobile Workers

GEO-FENCING Manage Specific Areas

REPORTS Audio & Location

MULTIPLE SCREENS Up to 6 Modular screens