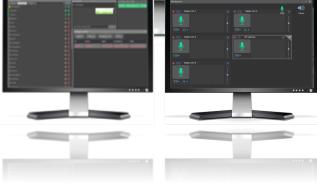

The MDC2000 is a console made for control leveraging mobile technology

**PRIVATE CALL** One-to-One

GROUP CALL One-to-Many

ANNOUNCEMENT CALL One Direction Call

CALL ALERT Call with Audible Notification

TEXT MESSAGE Private & Group Messages

GPS LOCATION Manage Mobile Workers

GPS TRACKING Control Mobile Workers

GEO-FENCING Manage Specific Areas

REPORTS Audio & Location

MULTIPLE SCREENS Up to 6 Modular screens